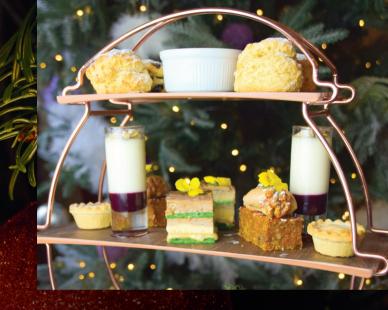

#### **FESTIVE AFTERNOON TEA**

Spend a leisurely afternoon relaxing in good company. With a festive twist on our delicious traditional afternoon tea, you can indulge in warming winter cakes, seasonal sandwiches, and mulled wine. There has never been a better excuse to organize a catch-up with a friend to round up the year.

£20.00 per person
Served throughout December 2.00pm - 5.00pm

\*Only available with Direct Bookings, no 3rd party vouchers throughout December. N.B Please note that items are subject to change.